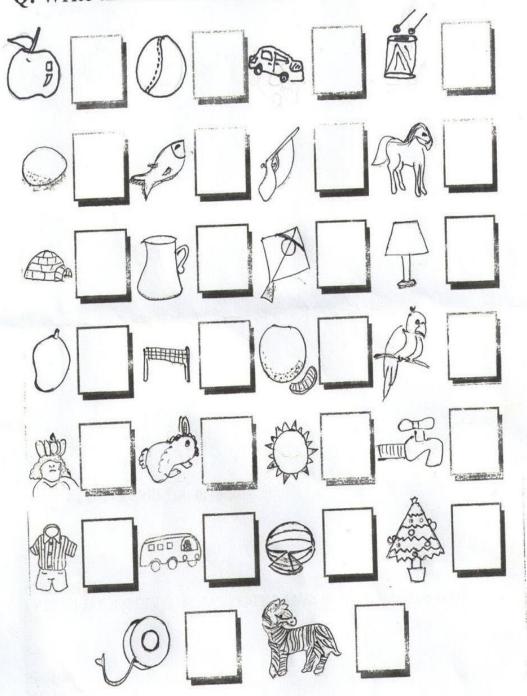

## SUMMER HOLIDAY HOMEWORK Session 2021-2022

**Class: LKG** 

**Subject: English** 

Q: Write the letter which the picture begins

Subject Teacher: Mrs. Isha Verma