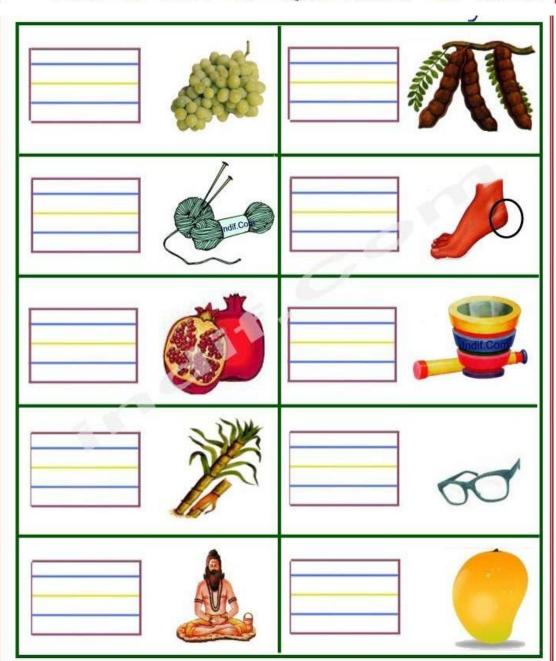

till. Education institutions are no exception to it. Keeping in view the future of our students, the school has decided to keep the students in touch with the academics through fun-filled activities, assignments and projects.

These projects are designed in such a way that you need not go out of your house. These can be completed with the help of online guidance through the given links wherever required.

We sincerely hope that the students will make best use of this time.

Regards!

Principal



## SUMMER HOLIDAY HOMEWORK Session 2021-2022

**Class: LKG** 

**Subject: English** 





Q: Write the letter which the picture begins



Subject Teacher: Mrs. Isha Verma



### SUMMER HOLIDAY HOMEWORK Session 2021-2022

**Class: LKG** 

**Subject: Hindi** 

## चित्र के नाम के पहले अक्षर को लिखो



## सही वर्ण को चित्र से मिलाओ



इ



उ



अ



आ



ई



ऊ

## रिक्त स्थान भरो - Fill in the blanks



Subject Teacher: Mrs. Isha Verma



## SUMMER HOLIDAY HOMEWORK Session 2021-2022

**Class: LKG** 

**Subject: Mathematics** 

#### **Q- Trace the Numbers 1 to 10**

|                         | - 1          |     |     |    |    | -      |
|-------------------------|--------------|-----|-----|----|----|--------|
| 2 ••                    | 2            | . 2 | 2   | 2  | 2  | 2      |
| 2 ···<br>3 ···<br>5 ··· | 3            | 3   | 3   | 3  | 3  | 00     |
| 4                       | • 4          | 1.  | 1.1 | 1- | L. | L-     |
| 5                       | •• 5         | 0   | 0   | 5  | Ö  | $\Box$ |
| 6 <b>:</b> "            | • 6          | 6   | 6   | 6  | 6  | 6      |
| 7 ::-