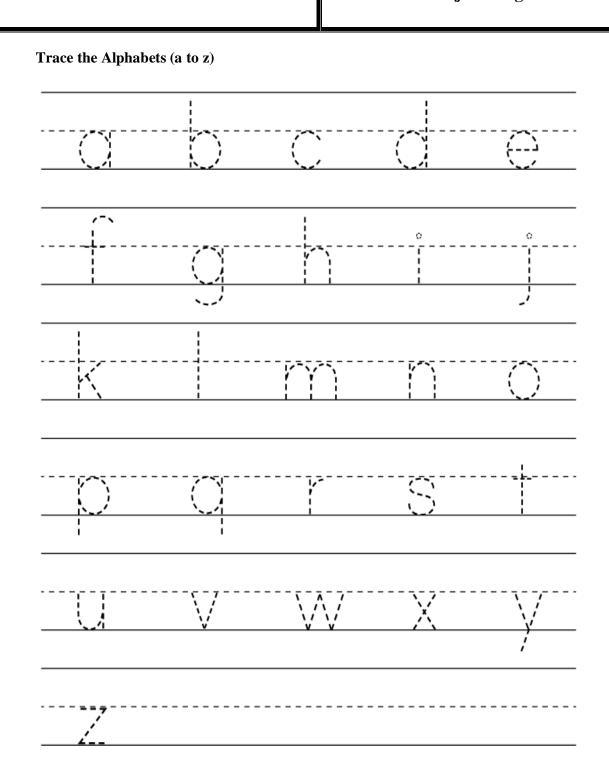

GOENKA INTERNATIONAL SCHOOL, NAINITAL NAUKUCHIATAL, BHIMTAL

#### SUMMER HOLIDAY HOMEWORK Session 2021-2022

**Class: LKG** 

Dear Parents,

Due to the worldwide outbreak of COVID-19, the life has come to standstill. Education institutions are no exception to it. Keeping in view the future of our students, the school has decided to keep the students in touch with the academics through fun-filled activities, assignments and projects.

These projects are designed in such a way that you need not go out of your house. These can be completed with the help of online guidance through the given links wherever required.

We sincerely hope that the students will make best use of this time.

Regards!

Principal



## SUMMER HOLIDAY HOMEWORK Session 2021-2022

**Class: LKG** 

**Subject: English** 





Q: Write the letter which the picture begins



Subject Teacher: Mrs. Isha Verma



### SUMMER HOLIDAY HOMEWORK Session 2021-2022

**Class: LKG** 

**Subject: Hindi** 

## चित्र के नाम के पहले अक्षर को लिखो



## सही वर्ण को चित्र से मिलाओ



इ



उ



अ



आ



ई



ऊ

## रिक्त स्थान भरो - Fill in the blanks



Subject Teacher: Mrs. Isha Verma



## SUMMER HOLIDAY HOMEWORK Session 2021-2022

**Class: LKG** 

**Subject: Mathematics** 

#### **Q- Trace the Numbers 1 to 10**

|                         | - 1          |     |     |    |    | -      |
|-------------------------|--------------|-----|-----|----|----|--------|
| 2 ••                    | 2            | . 2 | 2   | 2  | 2  | 2      |
| 2 ···<br>3 ···<br>5 ··· | 3            | 3   | 3   | 3  | 3  | 00     |
| 4