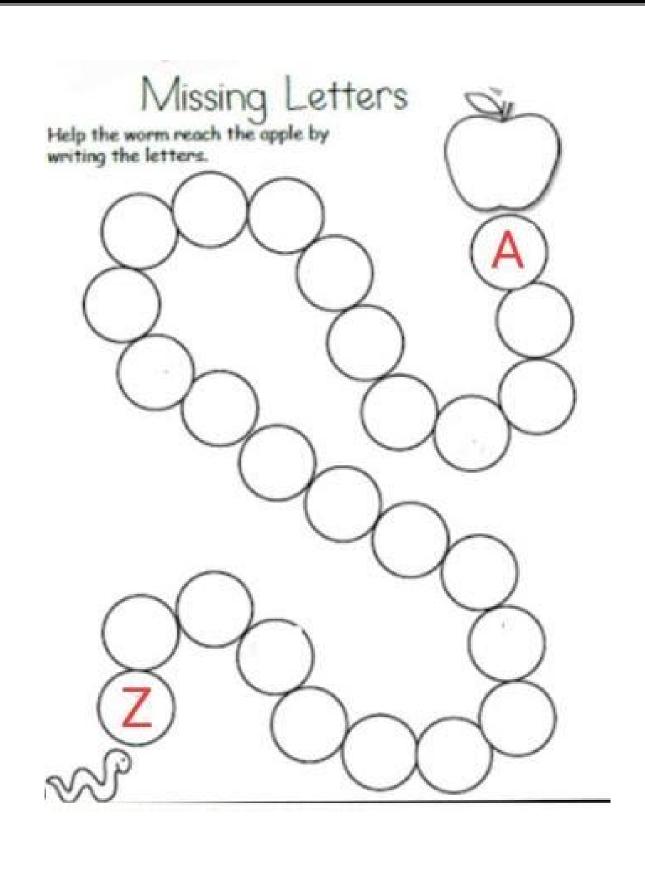

OENKA INTERNATIONAL SCHOOL, NAINITAL NAUKUCHIATAL, BHIMTAL

#### SUMMER HOLIDAY HOMEWORK Session 2021-2022

**Class: LKG** 

Dear Parents,

Due to the worldwide outbreak of COVID-19, the life has come to standstill. Education institutions are no exception to it. Keeping in view the future of our students, the school has decided to keep the students in touch with the academics through fun-filled activities, assignments and projects.

These projects are designed in such a way that you need not go out of your house. These can be completed with the help of online guidance through the given links wherever required.

We sincerely hope that the students will make best use of this time.

Regards!

Principal



## SUMMER HOLIDAY HOMEWORK Session 2021-2022

**Class: LKG** 

**Subject: English** 





Q: Write the letter which the picture begins



Subject Teacher: Mrs. Isha Verma



### SUMMER HOLIDAY HOMEWORK Session 2021-2022

**Class: LKG** 

**Subject: Hindi** 

## चित्र के नाम के पहले अक्षर को लिखो



## सही वर्ण को चित्र से मिलाओ



इ



उ



अ



आ



ई



ऊ

## रिक्त स्थान भरो - Fill in the blanks



Subject Teacher: Mrs. Isha Verma



## SUMMER HOLIDAY HOMEWORK Session 2021-2022

**Class: LKG** 

**Subject: Mathematics** 

#### **Q- Trace the Numbers 1 to 10**

|                         | - 1          |     |     |    |    | -      |
|-------------------------|--------------|-----|-----|----|----|--------|
| 2 ••                    | 2            | . 2 | 2   | 2  | 2  | 2      |
| 2 ···<br>3 ···<br>5 ··· | 3            | 3   | 3   | 3  | 3  | 00     |
| 4